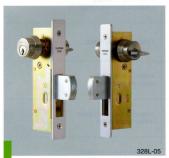

●主な用途:出入口一般·玄関·倉庫·間仕切等

引戸鎌錠 328Sシリーズ

**328S** 

狭框に最適なコンパクトサイズで、 強靱なデッドボルトも採用。

# "SHOWA" ALUMINUM DEAD LOCK

**FUNCTIONS:** 

NO. 328L-05 **ENTRANCE** NO. 328L-26 DOUBLE CYL.

NO. 328S-05 **ENTRANCE** NO. 328S-26 DOUBLE CYL.