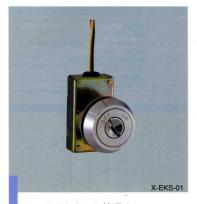

#### セキュリティシステム関連製品 ースイッチ

●主な用途:接続している電気機器のスイッチをON・OFFにする場合に使用

### "SHOWA" ELECTRIC KEY SWITCH

**EKS** 

ON・OFFをキーで管理する、 機能的な電気機器の安全システム。