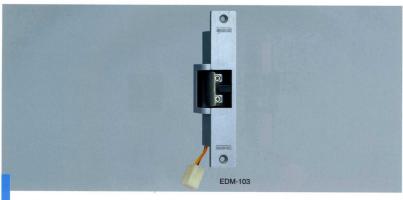

### **FINISHES:**

| US32D | ST. STEEL HAIR LINE |
|-------|---------------------|
| US32  | ST. STEEL BRIGHT    |
| US3   | POLISHED BRASS      |

Other finishes are available under request

電気錠

枠付電気錠

EDM-103 (ラッチタイプ)

●主な用途:住宅玄関・門扉・勝手口・ショップフロント・オフィス・銀行間仕切・マンション等

セブンロックなどをさらに機能化する、 ラッチタイプ用の通電時解錠タイプ。

EDM-105 (ラッチタイプ)

枠付電気錠

●主な用途:非常扉・ホテル客室・インターロック扉等

様々な用途に多機能で応える、 ラッチ式の通電時施錠タイプ。

電気錠 枠付電気錠 EDM-106A(別)·106B(別)

●主な用途:住宅玄関・門扉・勝手口・ショップフロント・オフィス・銀行間仕切・マンション等

多機能なマルチドアロックを実現する、 通電時解錠タイプ。

"SHOWA" ELECTRIC LATCH

NO. EDM-103

FOR LATCH LOCK

(通電時解錠)

UNLOCKED WITH ELECTRIC POWER

NO. EDM-105

FOR LATCH LOCK