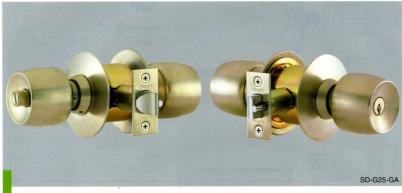

# セブンロック SDシリーズ

●主な用途:出入口一般・玄関・通路・間仕切・寝室・浴室・トイレ・倉庫・ホテル・寮室・二重扉・出口専用等

同一のデザインであらゆる用途に対応する、 優れた機能性を発揮。

# "SHOWA" CYLINDRICAL LOCKSET **SERIES "SD"**

# **FUNCTIONS:**

| SDG25 | ENTRANCE        |
|-------|-----------------|
| SDG04 | <b>ENTRANCE</b> |
| SDG26 | DOUBLE CYL.     |
| SDU65 | BATHROOM        |
| SDU68 | W/INDICATOR     |
| SDC50 | HOTEI           |

SDG50 HOTEL

Other functions are available under request

### KNOBS:

"GA"

"GQS"