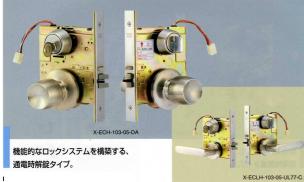

Backset: 70mm, 100mm(only knob) Hand: R or L available

KNOB TYPE:

MODEL ECH-103-05-DA-US32D (SILVER)

LEVER HANDLE TYPE:

MODEL ECLH-103-05-UL7-US32D (SILVER)

MAIN USE: APARTMENT ENTRANCE DOOR, OFFICE SIDE DOORS, ETC.

# UNLOCKED BY CONTINUOUS ELECTRIC CURRENCY FEATURES:

- 1) Locked without electric currency, Unlocked with continuous electric currency.
- 2) Can be unlocked or locked by Key or Thumbturn.
- 3) Can be recognized when the door is opened.

Voltage: DC 24V Currency: 179mA

Backset: 70mm, 100mm(only knob) Hand: R or L available

ECH-105(%) • ECLH-105(%) KNOB TYPE:

MODEL ECH-105-05-DA-US32D (SILVER)

LEVER HANDLE TYPE:

MODEL ECLH-105-05-UL7-US32D (SILVER)