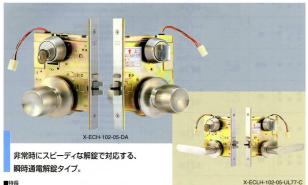

### "SHOWA" BRAND ELECTRIC LOCKSETS

KNOB TYPE:

MODEL ECH-102-05-DA-US32D (SILVER)

LEVER HANDLE TYPE:

MODEL ECLH-102-05-UL7-US32D (SILVER)

MAIN USE: FOR EMERGENCY DOORS UNLOCKED WITH INSTAND ELECTRIC CURRENCY FEATURES:

- 1) Unlocked with instant electric currency, keeping unlocked. Can't be locked by electricity.
- 2) Can be locked by turning the Key or Thumbturn.
- 3) Can be recognized when the door is opened.

Voltage: DC 24V Currency: 179mA

Backset: 70mm, 100mm(only knob) Hand: R or L available

KNOB TYPE:

MODEL ECH-103-05-DA-US32D (SILVER)

LEVER HANDLE TYPE:

MODEL ECLH-103-05-UL7-US32D (SILVER)

MAIN USE: APARTMENT ENTRANCE DOOR, OFFICE SIDE DOORS, ETC.