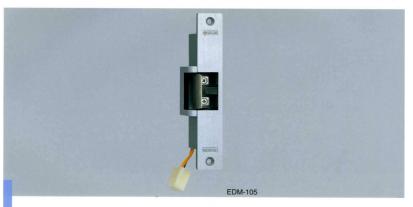

●主な用途:住宅玄関・門扉・勝手口・ショップフロント・オフィス・銀行間仕切・マンション等

セブンロックなどをさらに機能化する、 ラッチタイプ用の通電時解錠タイプ。

EDM-105 (ラッチタイプ)

枠付電気錠

●主な用途:非常扉・ホテル客室・インターロック扉等

様々な用途に多機能で応える、 ラッチ式の通電時施錠タイプ。

電気錠 枠付電気錠 EDM-106A(別)·106B(別)

●主な用途:住宅玄関・門扉・勝手口・ショップフロント・オフィス・銀行間仕切・マンション等

多機能なマルチドアロックを実現する、 通電時解錠タイプ。

"SHOWA" ELECTRIC LATCH

NO. EDM-103

FOR LATCH LOCK

(通電時解錠)

UNLOCKED WITH ELECTRIC POWER

NO. EDM-105

FOR LATCH LOCK

(通電時施錠)

LOCKED WITH ELECTRIC POWER

NO. EDM-106A

FOR MORTISE LOCK

NO. EDM-106A

FOR DEAD BOLT LOCK

NO. EDM-106B

(非通電中は施錠)