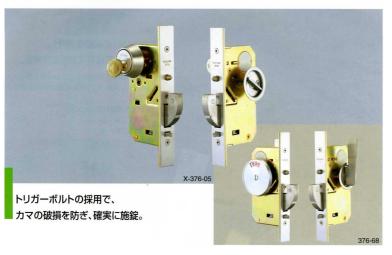

#### 引戸鎌錠

376シリーズ

●主な用途:出入口一般·玄関·倉庫·間仕切・トイレ等

#### "SHOWA" SLIDING DOOR LOCK

**FUNCTIONS:** 

NO. 376-05 **ENTRANCE** NO. 376-26 DOUBLE CYL. NO. 376-35 **STORAGE PASSAGE** NO. 376-63 NO. 376-68 BATHROOM