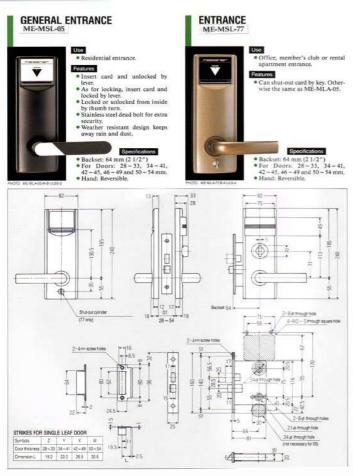

#### "SHOWA" MEISSNER CARD LOCK

NO. ME-MSL-05 NO. ME-MSL-77

# FINISHES:

**SILVER** 

**GOLD** 

**BLACK** 

**AMBER** 

Other finishes are available under request.

#### レバーハンドル錠 MSLシリーズ

●主な用途:出入口一般·玄関·通路·倉庫·間仕切·浴室·トイレ等

切断防止焼入鋼板挿入で、 強固な防犯性能を実現。

397シリーズ

397

●主な用途:出入口一般·玄関·倉庫·間仕切·浴室・トイレ等

コンパクトな中に強度を秘めて、 確実な施錠を実現。