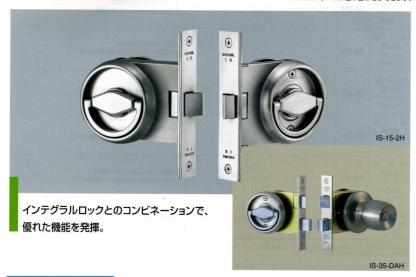

# ケースハンドル錠 ISD インテグラルロックシリーズ

●主な用途:防火扉・シャッター・くぐり戸等

15-2H-15-H\*-35-\*H-63H\* \*ISD、ISシリーズに組み合わせができます。

# <u>"SHOWA" ISD, IS SERIE</u>S WITH **CASE HANDLE**

ISD(IS) -15-2H

ISD(IS) -15-H

ISD(IS) -35-H

ISD(IS) -63-H