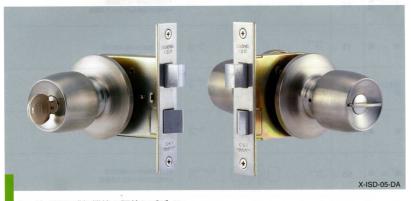

ISシリーズ

●主な用途:出入口一般・玄関・通路・倉庫・間仕切・浴室・トイレ等

あらゆる用途に対応する豊富な機種。 スタンダードタイプのISシリーズ。

ISDシリーズ

●主な用途:出入口一般·玄関·通路·倉庫·間仕切·浴室等

キー抜き取り感知機能と優美なデザイン。 ハイクォリティな質と機能のISDシリーズ。

# "ISD" SERIES **FUNCTIONS:**

**ISD-05** 

ISD-15 **ENTRANCE** ISD-26 **PASSAGE ISD-35** DOUBLE CYL. **STORAGE ISD-63** ISD-65 **PASSAGE BATHROOM** 