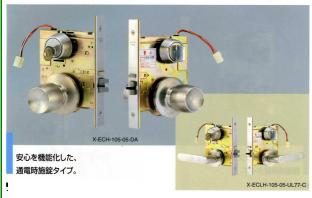

### "SHOWA" BRAND ELECTRIC LOCKSETS

KNOB TYPE:

MODEL ECH-102-05-DA-US32D (SILVER)

LEVER HANDLE TYPE:

MODEL ECLH-102-05-UL7-US32D (SILVER)

MAIN USE: FOR EMERGENCY DOORS UNLOCKED WITH INSTAND ELECTRIC CURRENCY FEATURES:

- 1) Unlocked with instant electric currency, keeping unlocked. Can't be locked by electricity.
- 2) Can be locked by turning the Key or Thumbturn.
- 3) Can be recognized when the door is opened.

Voltage: DC 24V Currency: 179mA

Backset: 70mm, 100mm(only knob) Hand: R or L available

KNOB TYPE:

MODEL ECH-103-05-DA-US32D (SILVER)

LEVER HANDLE TYPE:

MODEL ECLH-103-05-UL7-US32D (SILVER)

MAIN USE: APARTMENT ENTRANCE DOOR, OFFICE SIDE DOORS, ETC.

# UNLOCKED BY CONTINUOUS ELECTRIC CURRENCY FEATURES:

- 1) Locked without electric currency, Unlocked with continuous electric currency.
- 2) Can be unlocked or locked by Key or Thumbturn.
- 3) Can be recognized when the door is opened.

Voltage: DC 24V Currency: 179mA

Backset: 70mm, 100mm(only knob) Hand: R or L available

ECH-105(%) • ECLH-105(%) KNOB TYPE:

MODEL ECH-105-05-DA-US32D (SILVER)

LEVER HANDLE TYPE:

MODEL ECLH-105-05-UL7-US32D (SILVER)

MAIN USE: EMERGENCY DOOR, HOTEL GUEST DOOR, INTERLOCK DOORS. ETC.

# LOCKED BY CONTINUOUS ELECTRIC CURRENCY **FEATURES:**

- 1) Locked with continuous electric currency, Unlocked without Electricity.
- 2) Can be unlocked or locked by Key or Thumbturn.
- 3) Can be recognized when the door is opened.

Voltage: DC 24V Currency: 179mA

Backset: 70mm, 100mm(only knob) Hand: R or L available