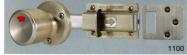

# 1100シリーズ

1100 · 1100 - P · 1100 - L

# "SHOWA" TOILET INDICATOR

NO. 1100

NO. 1100-P

NO. 1100-L

錆びに強いオールステンレスが、 耐久性を向上。