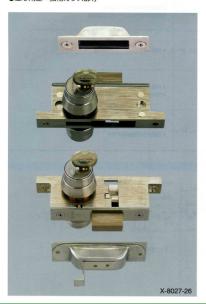

# ガラス扉錠

8027シリーズ

8027

●主な用途:強化ガラス扉等

#### "SHOWA" GLASS DOOR LOCK

| NO. 8027-05 | <b>ENTRANCE</b> |
|-------------|-----------------|
| NO. 8027-26 | DOUBLE CYL.     |
| NO. 8027-35 | STORAGE         |
| NO. 8027-63 | PASSAGE         |