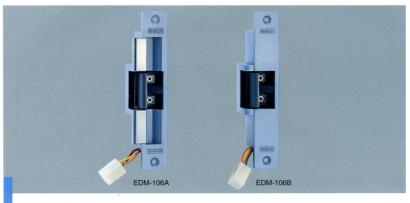

●主な用途:住宅玄関・門扉・勝手口・ショップフロント・オフィス・銀行間仕切・マンション等

セブンロックなどをさらに機能化する、 ラッチタイプ用の通電時解錠タイプ。

EDM-105 (ラッチタイプ)

枠付電気錠

●主な用途:非常扉・ホテル客室・インターロック扉等

様々な用途に多機能で応える、 ラッチ式の通電時施錠タイプ。

電気錠 枠付電気錠 EDM-106A(別)·106B(別)

●主な用途:住宅玄関・門扉・勝手口・ショップフロント・オフィス・銀行間仕切・マンション等

(通電時施錠)

LOCKED WITH ELECTRIC POWER

NO. EDM-106A

FOR MORTISE LOCK

NO. EDM-106A

FOR DEAD BOLT LOCK

NO. EDM-106B

(非通電中は施錠)

LOCKED WITHOUT ELECTRIC POWER (連続通電時解錠)

UNLOCKED WITH ELECTRIC POWER