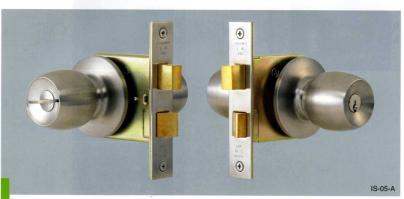

ISシリーズ

●主な用途:出入口一般・玄関・通路・倉庫・間仕切・浴室・トイレ等

あらゆる用途に対応する豊富な機種。 スタンダードタイプのISシリーズ。

ISDシリーズ

●主な用途:出入口一般·玄関·通路·倉庫·間仕切·浴室等

キー抜き取り感知機能と優美なデザイン。 ハイクォリティな質と機能のISDシリーズ。

# "IS" SERIES

**FUNCTIONS:** 

|       | <u>- 10 - </u>  |
|-------|-----------------|
| IS-05 | <b>ENTRANCE</b> |
| IS-15 | PASSAGE         |
| IS-26 | DOUBLE CYL.     |
| IS-35 | STORAGE         |
| IS-63 | PASSAGE         |
| IS-65 | BATHROOM        |
| IS-68 | BATHROOM        |
| IS-69 | <b>BATHROOM</b> |