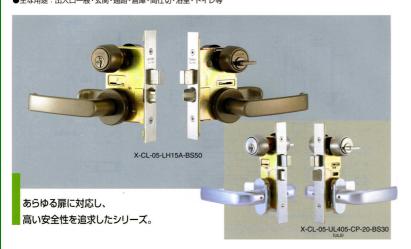

# "SHOWA" LEVER HANDLE MORTISE LOCK, "CL" SERIES

#### **FUNCTIONS:**

| CL-05 | ENTRANCE    |
|-------|-------------|
| CL-15 | PASSAGE     |
| CL-26 | DOUBLE CYL. |
| CL-35 | STORAGE     |
| CL-63 | PASSAGE     |
| CL-65 | BATHROOM    |
| CL-68 | BATHROOM    |

#### **FINISHES:**

ST. STEEL HAIR LINE US32D US3 POLISHED BRASS