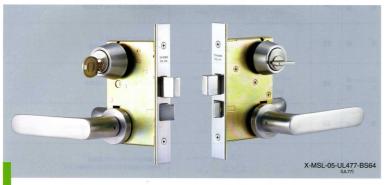

#### レバーハンドル錠 MSLシリーズ

●主な用途:出入口一般·玄関·通路·倉庫·間仕切·浴室·トイレ等

切断防止焼入鋼板挿入で、 強固な防犯性能を実現。

397シリーズ

397

●主な用途:出入口一般·玄関·倉庫·間仕切·浴室・トイレ等

コンパクトな中に強度を秘めて、 確実な施錠を実現。

# "SHOWA" LEVER HANDLE **MORTISE LOCK, "MSL" SERIES**

#### **FUNCTIONS:**

| CL-05 | ENTRANCE   |
|-------|------------|
| CL-15 | PASSAGE    |
| CL-26 | DOUBLE CYL |
| CL-35 | STORAGE    |
| CL-63 | PASSAGE    |
| CL-65 | BATHROOM   |
| CL-68 | BATHROOM   |