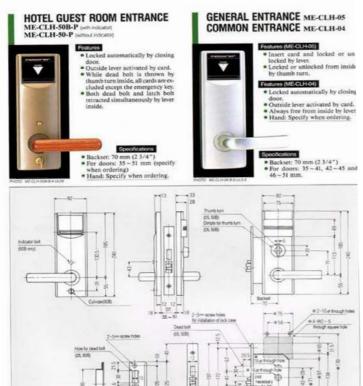

### "SHOWA" MEISSNER CARD LOCK

NO. ME-CLH-50B-P NO. ME-CLH-50-P

#### FINISHES:

**SILVER** 

**GOLD** 

BLACK

**AMBER** 

Other finishes are available under request.

●主な用途:出入口一般·玄関·通路·倉庫·間仕切·浴室・トイレ等