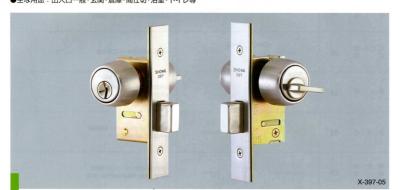

#### レバーハンドル錠 MSLシリーズ

●主な用途:出入口一般·玄関·通路·倉庫·間仕切·浴室·トイレ等

切断防止焼入鋼板挿入で、 強固な防犯性能を実現。

397シリーズ

397

●主な用途:出入口一般·玄関·倉庫·間仕切·浴室・トイレ等

コンパクトな中に強度を秘めて、 確実な施錠を実現。

#### "SHOWA" MORTISE LOCK

#### **FUNCTIONS:**

| 397-05 | ENTRANCE    |
|--------|-------------|
| 397-26 | DOUBLE CYL. |
| 397-35 | STORAGE     |
| 397-63 | PASSAGE     |
| 397-65 | BATHROOM    |
| 397-68 | BATHROOM    |

328シリーズ