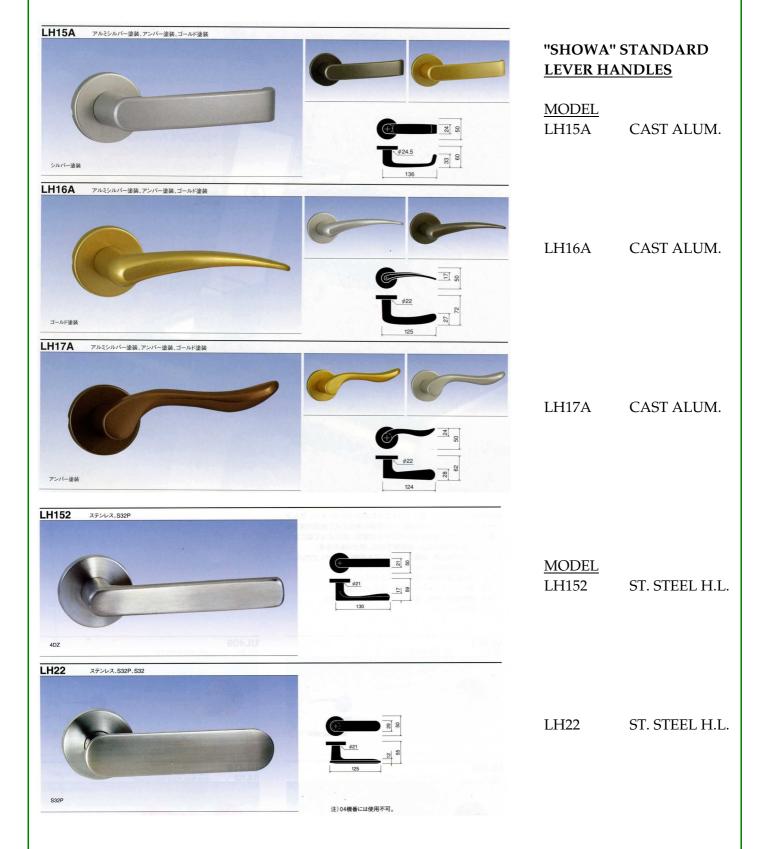

#### レバーハンドル錠 MSLシリーズ

●主な用途:出入口一般·玄関·通路·倉庫·間仕切·浴室·トイレ等

切断防止焼入鋼板挿入で、 強固な防犯性能を実現。

397シリーズ

397

●主な用途:出入口一般·玄関·倉庫·間仕切·浴室・トイレ等

コンパクトな中に強度を秘めて、 確実な施錠を実現。