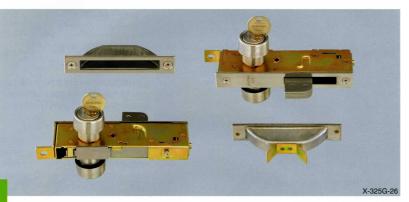

### **FINISHES:**

US32D ST. STEEL HAIR LINE US32 ST. STEEL POLISHED

325**G** 325Gシリーズ

●主な用途:強化ガラス扉等

取り付け簡単の規格サイズで、 強靱なデッドボルトを備えた防犯錠。

#### **FUNCTIONS**:

325G26 DOUBLE CYL. 325G35 SINGLE CYL.

SSシリーズ

シリーズ機番はP282~P283をご参照ください。

●主な用途:一般出入口・玄関・通路・間仕切・寝室・浴室・トイレ・ユニットバス・倉庫・寮室・二重扉・出口専用等

親しみやすいデザインを基調にした、 取り付け容易なセブンロック。