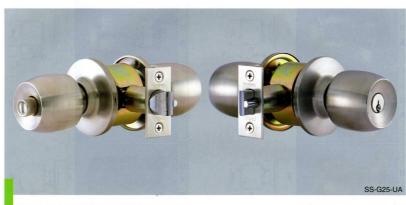

#### **FUNCTIONS**:

325G26 DOUBLE CYL. 325G35 SINGLE CYL.

SSシリーズ

シリーズ機番はP282~P283をご参照ください。

●主な用途:一般出入口・玄関・通路・間仕切・寝室・浴室・トイレ・ユニットバス・倉庫・寮室・二重扉・出口専用等

親しみやすいデザインを基調にした、 取り付け容易なセブンロック。

### **FUNCTIONS:**

| SSG25 | ENTRANCE    |
|-------|-------------|
| SSG04 | ENTRANCE    |
| SSG26 | DOUBLE CYL. |
| SSU65 | BATHROOM    |
| SSU68 | W/INDICATOR |
| SSG50 | HOTEL       |

Other functions are available under request